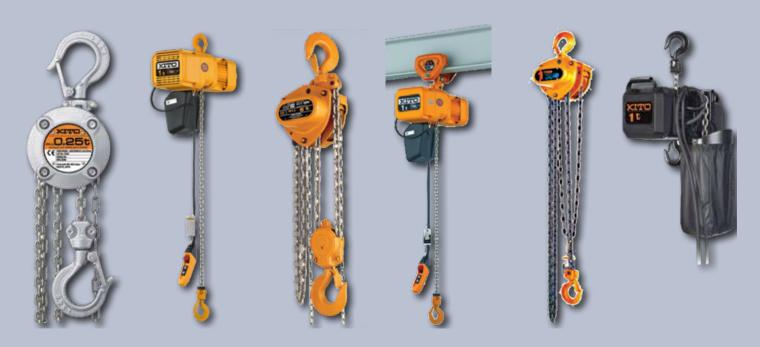

Masco currently supplies many different styles, voltages, and capacities of Kito hoists and trolleys, along with other quality components offered by Kito.

The difference in Kito products is they are engineered to be smaller, lighter, stronger, and are trusted in extreme conditions.

#### Kito Products Available:

- Electric Chain Hoists and Trolleys
- Air / Pneumatic Hoists and Trolleys
- Theatre & Entertainment Hoists
- Food Grade Hoists
- Hazardous Environment Hoists and Trolleys
- Manual Hoist and Trolleys
- Universal Beam Clamps
- Shackles
- Spreader Bars and Lifting Beams
- Kito Parts and Components