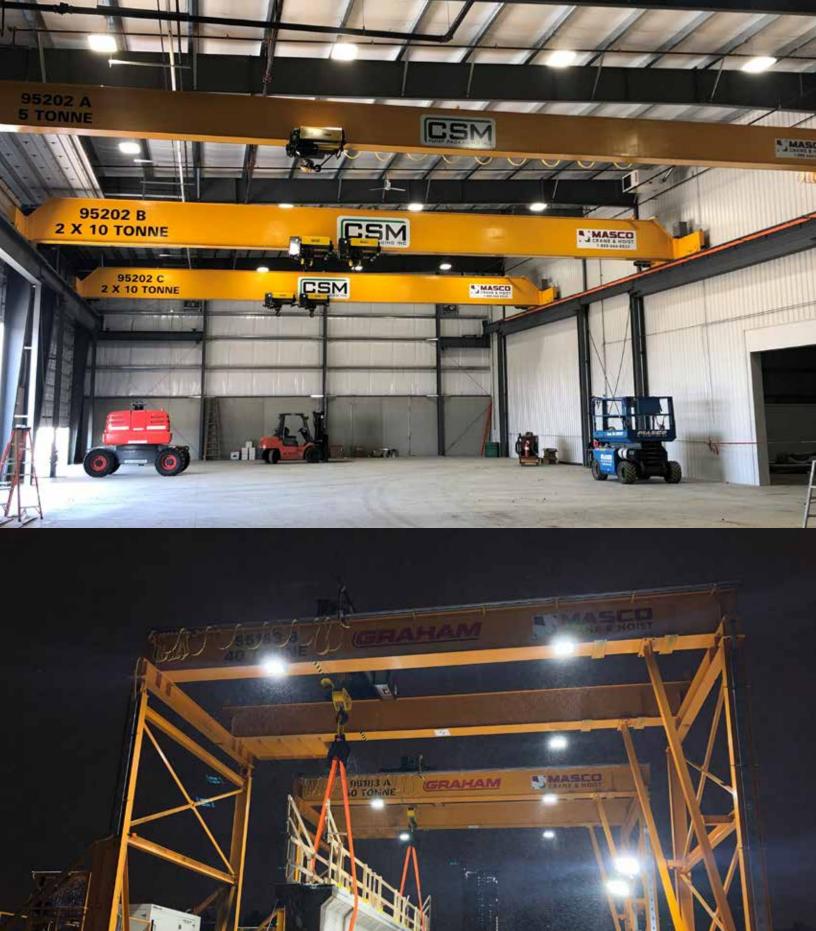

### **Masco History**

Masco Steel Industries and Masco Crane & Hoist were formed in 1984 by Dennis Beck and is a family run business. Masco has grown from its modest beginning and works out of a plant in Wetaskiwin, Alberta, Canada. Masco provides manufacturing, service, inspections and operator training for overhead cranes, jib cranes, gantry cranes, monorail systems, hoists & trolleys.

#### **Oualifications**

Masco holds the following certifications to maintain a healthy and safe working environment:

Masco Crane & Hoist truly sets the standard for excellence in crane manufacturing with an unbeatable combination of safety and operating features. Masco knows that our clients seek the best price and performance ratio and we are confident our products deliver just that. Masco Crane & Hoist is a leader in the design and manufacturing of overhead, jib, monorail and gantry cranes with varied specifications and capacities.