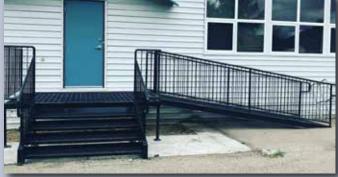

- Pipe Racks
- Platforms
- Walkways and Access Platforms
- Stairs and Wheelchair Ramps
- Landfill Wind fences
- On-Site Portable Welding
- Beam Skids
- Unitizations