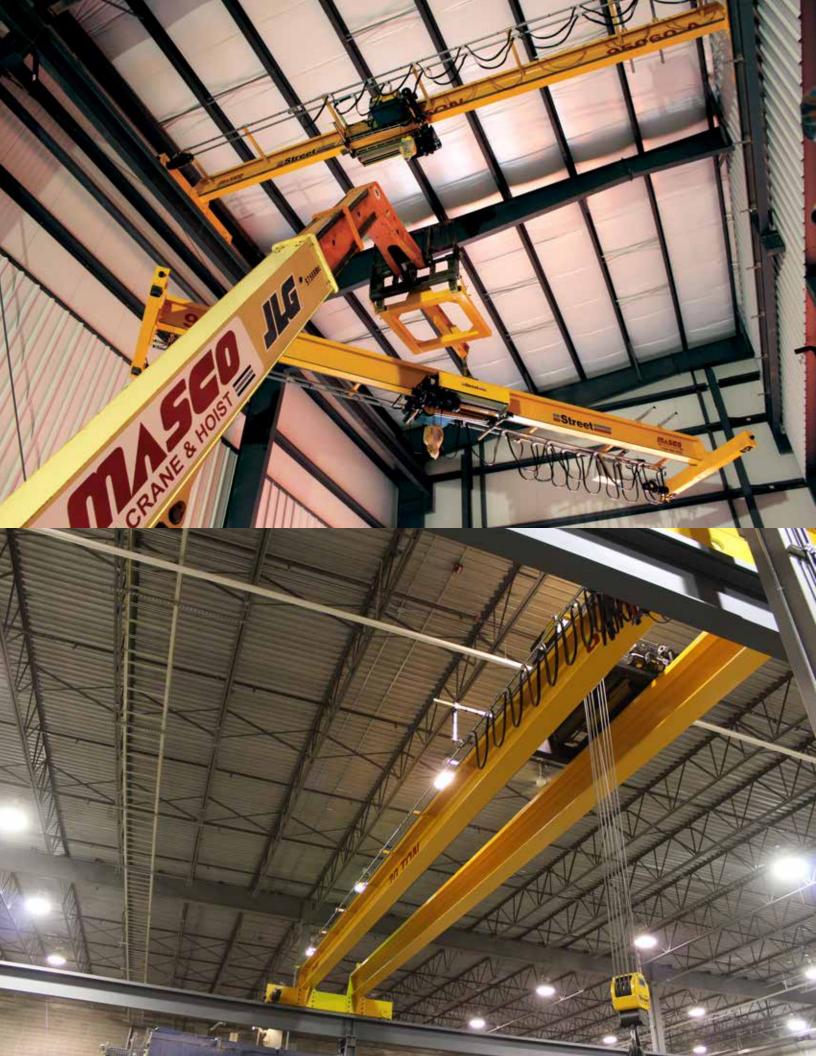

#### **Oualifications**

Masco holds the following certifications to maintain a healthy and safe working environment:

Masco Crane & Hoist truly sets the standard for excellence in crane manufacturing with an unbeatable combination of safety and operating features. Masco knows that our clients seek the best price and performance ratio and we are confident our products deliver just that. Masco Crane & Hoist is a leader in the design and manufacturing of overhead, jib, monorail and gantry cranes with varied specifications and capacities.

Masco Steel Industries designs, manufactures and installs various beam skids, unitizations and skid packages across Western Canada while providing the highest level of quality control.

We provide the complete fabrication and welding services for each Skid Package we manufacture. Masco can also provide an

manufacture. Masco can also provide ar

Overhead Crane System as part of the complete Skid Package.

Masco also provides our customers with portable welding services across Western Canada.

Structural Steel Projects can include: