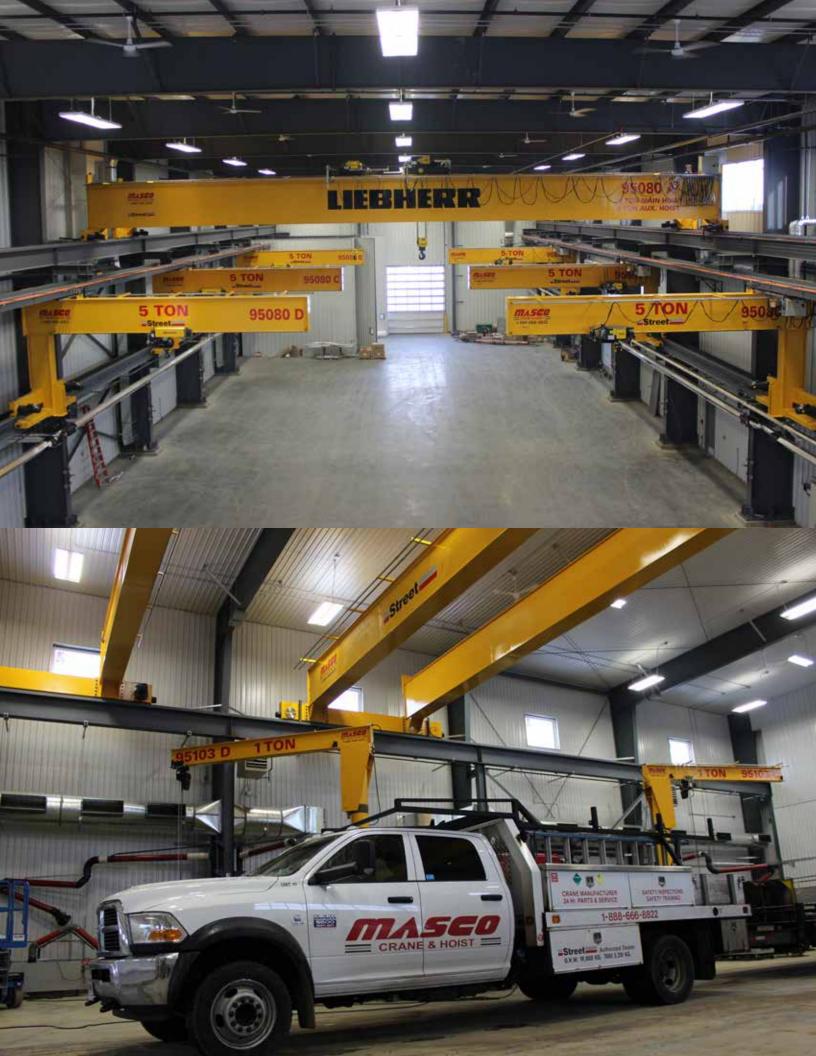

#### **Oualifications**

Masco holds the following certifications to maintain a healthy and safe working environment:

Masco Crane & Hoist truly sets the standard for excellence in crane manufacturing with an unbeatable combination of safety and operating features. Masco knows that our clients seek the best price and performance ratio and we are confident our products deliver just that. Masco Crane & Hoist is a leader in the design and manufacturing of overhead, jib, monorail and gantry cranes with varied specifications and capacities.

Masco Crane & Hoist in partnership with Street Hoist have dedicated 15 years to providing high quality, reliable and safe hoists with advanced global technology. Street Hoist products truly set the standard for excellence with an unbeatable combination of safety and operating features that are found in the heart of every Masco Crane.